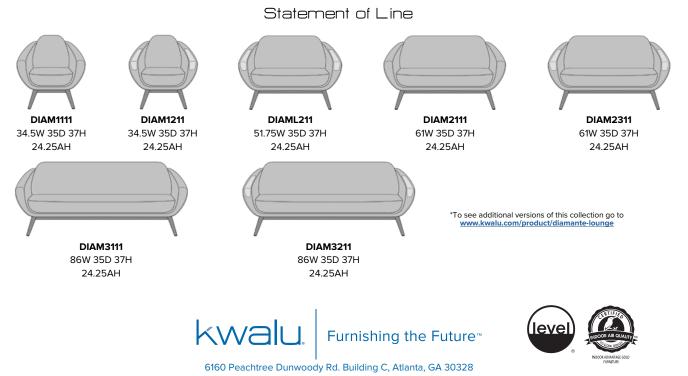

Model: DIAM1111 34.5W 35D 37H 23.5SW 20.5SD 18.5SH 24.25AH

Durable Finish Kwalu's solid surface (½" thick) proprietary finish doesn't have any of the drawbacks of wood. The frames are moisture impervious, graffiti-resistant, easy to clean and maintenance-free.

Optional Corian®/ Hanex®/Krion® Arm Caps Formed and fitted solid surface arm caps are available and optional.

Number of Seats Choose from 4 seat styles – lounge chair, wider lounge chair, love seat, and sofa.