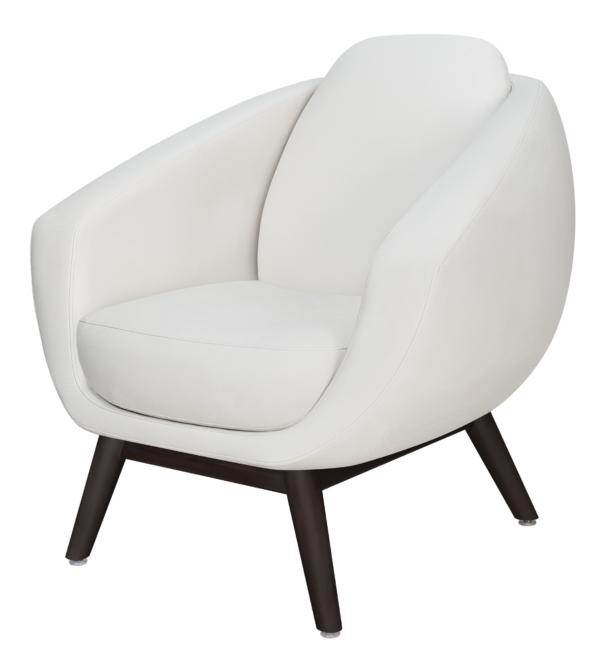

## diamante Lounge

Kwalu's Diamante collection that is high performance upholstered, beveled shaped lounge seating with cascading integrated arms and lumbar support. The Diamante provides a roomy and comforting sit for short and long-term waits in a variety of healthcare settings. Optional protective solid surface arm caps are offered for this collection. The Diamante lounge collection includes a Lounge, Wider Lounge, Love Seat and Sofa.

Model: DIAM1111 34.5W 35D 37H 23.5SW 20.5SD 18.5SH 24.25AH

Durable Finish Kwalu's solid surface (½" thick) proprietary finish doesn't have any of the drawbacks of wood. The frames are moisture impervious, graffiti-resistant, easy to clean and maintenance-free.