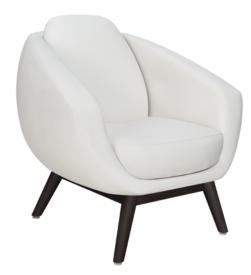

## diamante Lounge

Kwalu's Diamante collection that is high performance upholstered, beveled shaped lounge seating with cascading integrated arms and lumbar support. The Diamante provides a roomy and comforting sit for short and long-term waits in a variety of healthcare settings. Optional protective solid surface arm caps are offered for this collection. The Diamante lounge collection includes a Lounge, Wider Lounge, Love Seat and Sofa.

Model: DIAM1111 34.5W 35D 37H 23.5SW 20.5SD 18.5SH 24.25AH

Durable Finish Kwalu's solid surface (½" thick) proprietary finish doesn't have any of the drawbacks of wood. The frames are moisture impervious, graffiti-resistant, easy to clean and maintenance-free.