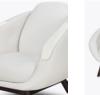

## diamante Lounge

Kwalu's Diamante collection that is high performance upholstered, beveled shaped lounge seating with cascading integrated arms and lumbar support. The Diamante provides a roomy and comforting sit for short and long-term waits in a variety of healthcare settings. Optional protective solid surface arm caps are offered for this collection. The Diamante lounge collection includes a Lounge, Wider Lounge, Love Seat and Sofa.